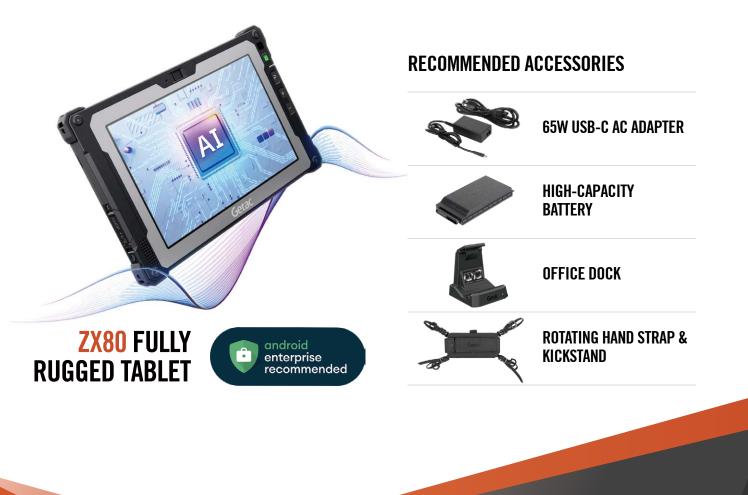

# GETAC PRODUCT SOLUTION: ANDROID OS RUGGED TABLET ZX80

The ZX80 8" fully rugged Android tablet is a built-for-AI powerhouse that puts real-time analytics, facilities management, and UAV piloting in the palm of your hands, featuring extreme tolerances and a long battery life in a sleek lightweight package.

### **DIVERSE CONFIGURATIONS**

Enhance the ZX80 with a high-capacity second battery for extended battery life. Integrate NFC or a laser barcode reader within the chassis. Additional options include a 65W USB-C AC adapter and office dock for office use, as well as a stylus and hand straps for on-foot usage. The device is also compatible with third-party vehicle docks for easy deployment in various work environments.

#### **RECOMMENDED ACCESSORIES**