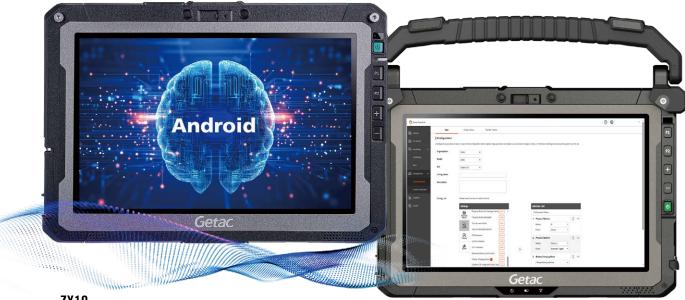

# ANDROID OS RUGGED TABLET ZX10 SERIES

The ZX10 stands as the lightest\* 10" fully-rugged Android tablet on the market, engineered to withstand harsh environments. Enhanced with AI capabilities, it ensures exceptional power efficiency while offering intuitive operation within a sleek, versatile design.

### **RUGGED ANDROID VERSATILITY**

The Getac ZX10 is an AI-ready fully-rugged tablet to feature the Android 13 operating system, a highly-capable workday solution that combines the intuitive operation, power efficiency, and world of apps you expect with Android with a slim versatile profile well-suited to video conferencing, remote guidance, information capture, and online paperwork.