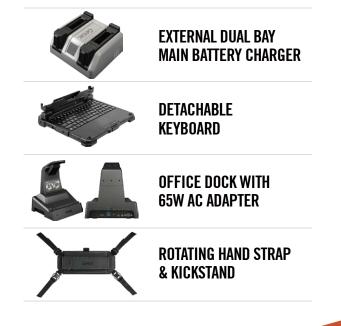

#### **RECOMMENDED ACCESSORIES**

### **DIVERSE CONFIGURATIONS**

Enhance the ZX80 with a high-capacity second battery for extended battery life. Integrate NFC or a laser barcode reader within the chassis. Additional options include a 65W USB-C AC adapter and office dock for office use, as well as a stylus and hand straps for on-foot usage. The device is also compatible with third-party vehicle docks for easy deployment in various work environments.

### **CONVENIENT ON-THE-GO USE**

For transport, the ZX10 fits into a carry bag. It has an optional hard-handle with multi-notch orientation and works in a 2- or 4-point harness for hands-free access. The ZX10 also integrates with a rotating hand strap with kickstand, and multiple models of vehicle docks.