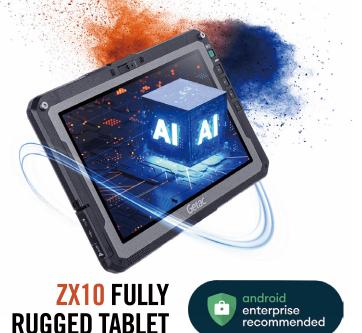

# ANDROID OS RUGGED TABLET ZX10 SERIES

The ZX10 stands as the lightest\* 10" fully-rugged Android tablet on the market, engineered to withstand harsh environments. Enhanced with AI capabilities, it ensures exceptional power efficiency while offering intuitive operation within a sleek, versatile design.

### **RUGGED ANDROID VERSATILITY**

The Getac ZX10 is an AI-ready fully-rugged tablet to feature the Android 13 operating system, a highly-capable workday solution that combines the intuitive operation, power efficiency, and world of apps you expect with Android with a slim versatile profile well-suited to video conferencing, remote guidance, information capture, and online paperwork.

### FULL-SHIFT RELIABILITY

The ZX10 offers all-day performance with its standard full-shift battery life and optional higher-capacity batteries, allowing for seamless operations with dual hot-swappable batteries. Powered by the Qualcomm® QCS6490 processor and featuring an integrated NPU, it efficiently handles AI applications, making it ideal for demanding tasks while minimizing power consumption.