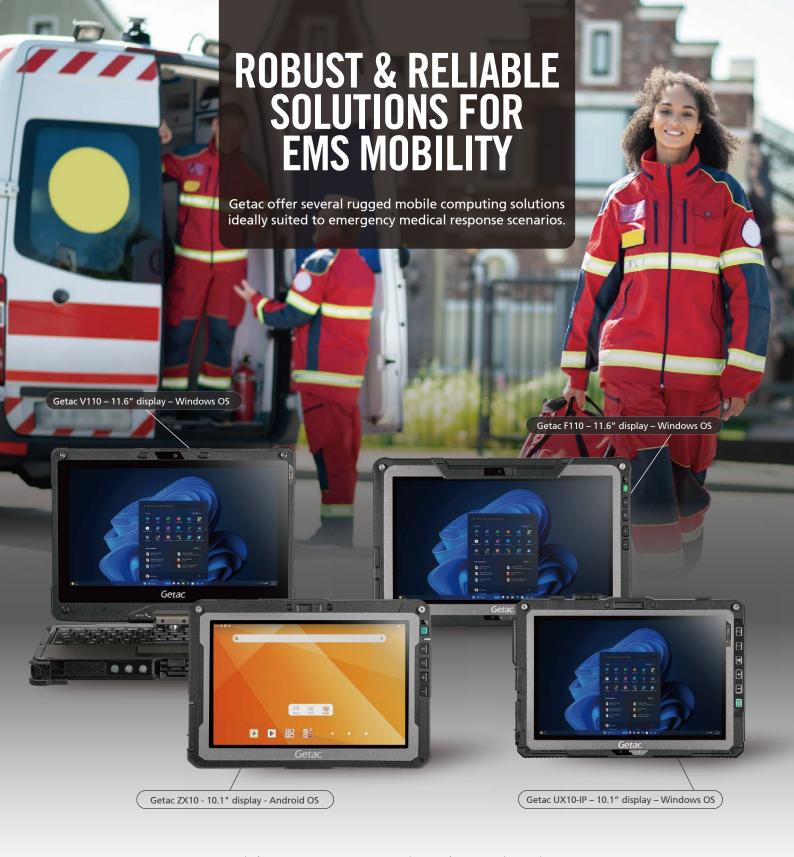

## RUGGED EMS SOLUTIONS

Getac, together with strategic partners, delivers robust and reliable demountable mobile computing solutions ideally suited to emergency medical response and effective patient care.

Whether you are planning shifts, accessing patient records, or completing the hospital handover process, Getac offer a comprehensive range of rugged devices to assist you when lives are depending on it.