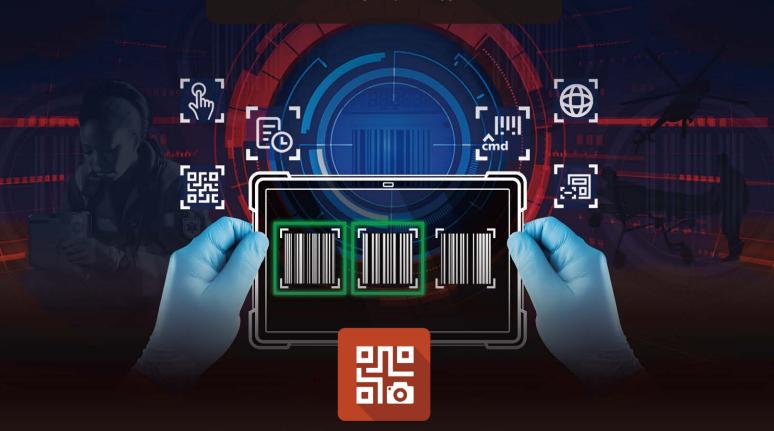

## SIMPLE, COST-EFFECTIVE BARCODE SCANNING

One-touch scanning for your rugged devices.

#### Getac KeyWedge Barcode Reader App

EMS crews don't need a high volume of barcode scanning and simply cannot justify the cost of integrated barcode reading hardware. Our software provides a low cost, easy to implement solution. KeyWedge provides single and multiple barcode scanning features, expanding the capability of any Getac Windows device with a rear camera.

• No hardware • No upgrades • No SDK integration required • One download and you are ready to start scanning

The Getac Essentials Suite is aimed at boosting productivity and operational efficiency.