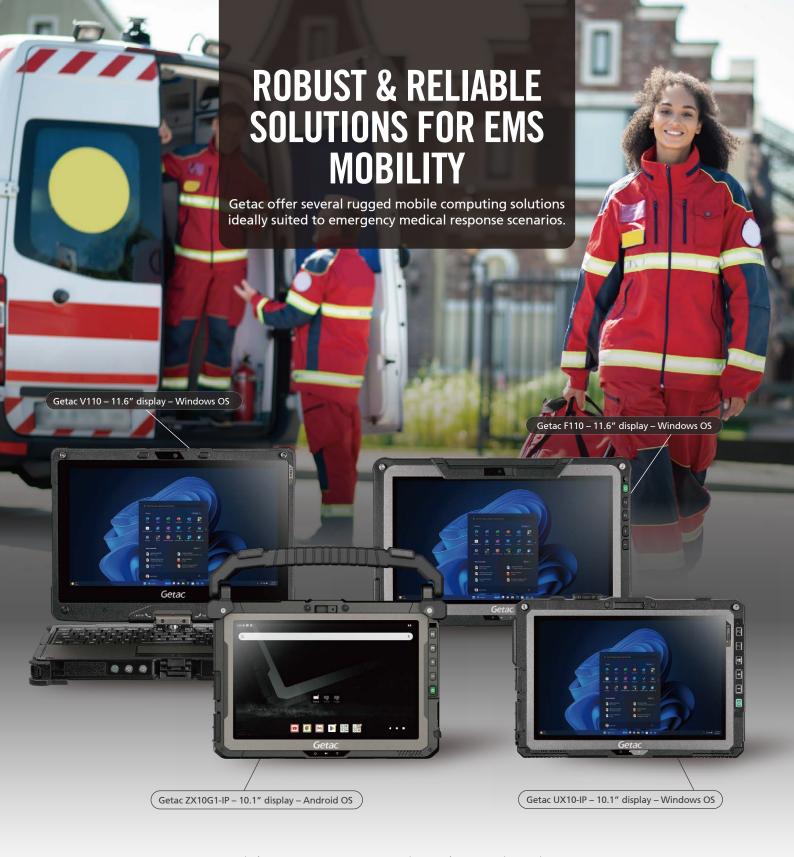

Getac, together with strategic partners, delivers robust and reliable demountable mobile computing solutions ideally suited to emergency medical response and effective patient care.

Whether you are planning shifts, accessing patient records, or completing the hospital handover process, Getac offer a comprehensive range of rugged devices to assist you when lives are depending on it.