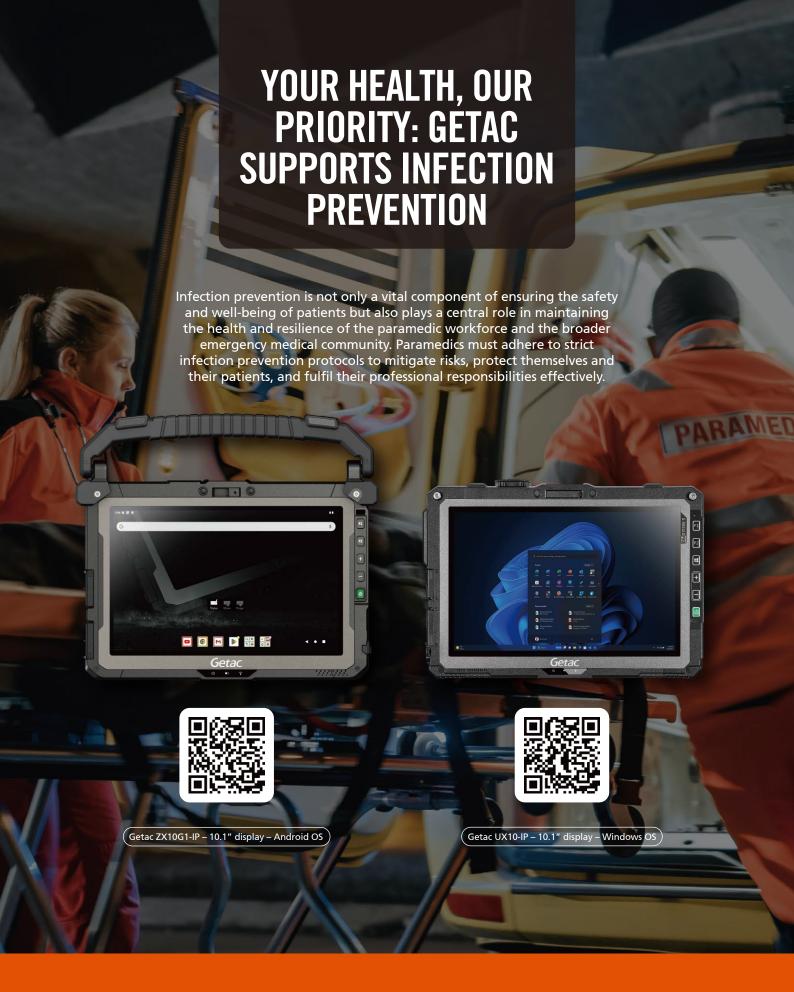

#### DESIGNED WITH INFECTION PREVENTION IN MIND

The UX10-IP and ZX10G1-IP are purpose built with sealed buttons allowing frequent cleaning to support infection prevention of medical healthcare professionals.